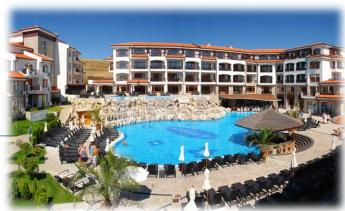

## **ADDRESS**:

Vineyards Spa Resort, road between Aheloy and Kableshkovo N42°64'65.9" E27°61'60.5"

# 10<sub>TH</sub> ANNIVERSARY BULGARIA TREFFEN

07/11.09.2022

Bulgarian Trefen will be on Black Sea, "Vineyards" Spa Resort, Aheloy. We have special program & many surprises, camping area & hotel, SPA & pool, group trips, live music and folklore. We offer you 4 nights a double room or villas with private yards with private pool, breakfast and dinner included 340€ Inscription fee: GWEF 50€; NON GWEF 60€ included: T-shirt, patch, free BBQ, group trips, folklore, live music, many personal awards, first come, first pre-inscription and many more.