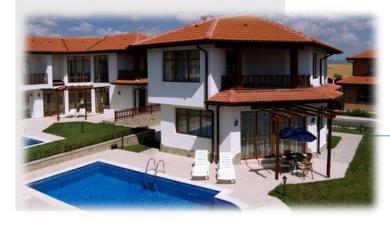

## **ADDRESS**:

Vineyards Spa Resort, road between Aheloy and Kableshkovo N42°64'65.9" E27°61'60.5"

# 10<sub>TH</sub> ANNIVERSARY BULGARIA TREFFEN

07/11.09.2022

Bulgarian Trefen will be on Black Sea, "Vineyards" Spa Resort, Aheloy. We have special program & many surprises, camping area & hotel, SPA & pool, group trips, live music and folklore. We offer you 4 nights a double room or villas with private yards with private pool, breakfast and dinner included 340€ Inscription fee: GWEF 50€; NON GWEF 60€ included: T-shirt, patch, free BBQ, group trips, folklore, live music, many personal awards, first come, first pre-inscription and many more.