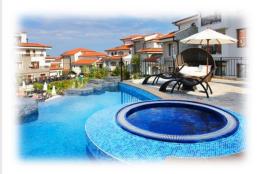

## **ADDRESS**:

Vineyards Spa Resort, road between Aheloy and Kableshkovo N42°64'65.9" E27°61'60.5"

# 10<sub>TH</sub> ANNIVERSARY BULGARIA TREFFEN

07/11.09.2022

Bulgarian Trefen will be on Black Sea, "Vineyards" Spa Resort, Aheloy. We have special program & many surprises, camping area & hotel, SPA & pool, group trips, live music and folklore. We offer you 4 nights a double room or villas with private yards with private pool, breakfast and dinner included 340€ Inscription fee: GWEF 50€; NON GWEF 60€ included: T-shirt, patch, free BBQ, group trips, folklore, live music, many personal awards, first come, first pre-inscription and many more.